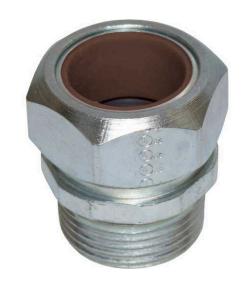

# CG2360250S - 2-1/2" Steel Cord Grip, Cable Range 2.156-2.360, Brown Insert

By Killark Catalog # CG2360250S

2-1/2" Steel Cord Grip, Cable Range 2.156-2.360, Brown Insert

# **Features**

- · Distinctly colored grommets indicating cable ranges
- Neoprene grommet seals out moisture and oils
- Hexagon compression nut for easier wrenching and consistent torqueing
- Smooth internal bushings protects conductorsl
- Made from strong, durable zinc plated steel
- Made in the USA

#### General

Color Code Brown
Cord Range 2.156-2.360
Finish Type Zinc Plated
Material Steel
Series CG

Type • Steel Cord Grip

· Steel Cord Grip

UPC 783936176932